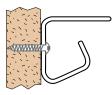

cleaning and storage

# **Measuring for Face Fit**

#### **PVC** Track

Aperture + 50mm \_\_\_\_\_\_\_

Height: The curtain should hang clear of the floor or threshold by 10mm.

Measure the height of the aperture, add 32mm for the rail then deduct 10mm for the floor clearance.

Aperture + 22mm

# **Measuring for Reveal Fit**

### **PVC Track or Stainless Steel Rail\***

Width: Measure the width of the aperture and deduct 4mm for clearance.

Aperture -4mm \_\_\_\_\_\_

Height: Measure the height of the aperture and deduct 10mm for floor clearance.

Aperture -10mm \_\_\_\_\_\_

# **Ordering**

Made-to-measure - we will make to the exact size you give us. DIY Kit - order the next larger size kit





Bottom of commercial mesh panel



Stainless steel rail system

#### Stainless Steel Rail







Face fit Reveal fit

#### 3 Part PVC track

Profile and dimensions







Face fit Reveal fit

# For use in commercial premises

|                                                    | Width mm                                        | Height mm |                       |                                |                                         |           |
|----------------------------------------------------|-------------------------------------------------|-----------|-----------------------|--------------------------------|-----------------------------------------|-----------|
| 3 part PVC track DIY KIT or Made-to-measure,       | Up to 1500                                      | 2400      | Face or<br>Reveal Fit | White or Brown track           | Grey or Black<br>Commercial mesh pane