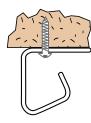

eaning and storage

# **Measuring for Face Fit**

#### **PVC** Track

Aperture + 50mm \_\_\_\_\_\_\_

Height: The curtain should hang clear of the floor or threshold by 10mm.

Measure the height of the aperture, add 32mm for the rail then deduct 10mm for the floor clearance.

Aperture + 22mm

# **Measuring for Reveal Fit**

### **PVC Track or Stainless Steel Rail\***

Width: Measure the width of the aperture and deduct 4mm for clearance.

Aperture -4mm \_\_\_\_\_\_

Height: Measure the height of the aperture and deduct 10mm for floor clearance.

Aperture -10mm \_\_\_\_\_\_

# **Ordering**

Made-to-measure - we will make to the exact size you give us. DIY Kit - order the next larger size kit





Bottom of commercial mesh panel



Stainless steel rail system

#### Stainless Steel Rail







Face fit Reveal fit

#### 3 Part PVC track

Profile and dimensions







Face fit Reveal fit

# For use in commercial premises

|                                                    | Width mm                                        | Height mm |                       |                                |                                         |           |
|----------------------------------------------------|-------------------------------------------------|-----------|-----------------------|--------------------------------|-----------------------------------------|-----------|
| 3 part PVC track DIY KIT or Made-to-measure,       | Up to 1500                                      | 2400      | Face or<br>Reveal Fit | White or Brown track           | Grey or Black<br>Commercial mesh panels