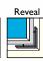

# **Measuring for Reveal Fit**

### **PVC Track or Stainless Steel Rail\***

Width: Measure the width of the aperture and deduct 4mm for clearance.

Aperture -4mm \_\_\_\_\_\_

Height: Measure the height of the aperture and deduct 10mm for floor clearance.

Aperture -10mm \_\_\_\_\_\_