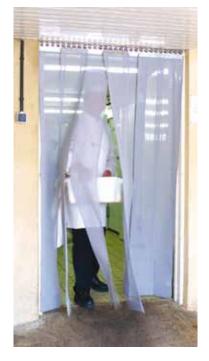

# **Insect Panel Door Curtain Commercial**

#### **Features**

- Consists of a series of heavy duty weighted mesh panels hung from a track above the door.
- Can be fitted inside or outside. If your door opens out the screen will be fitted on the inside (and vice versa)
- PVC coated woven polyester mesh panels allow airflow but keep flying insects out
- Mesh panels available in Grey or Black
- Available as DIY Kit or Made to Measure

#### **Benefits**

- Ideal for screening heavily used doorways and fire exits in commercial premises
- · Panels are easily parted to allow quick access
- Stainless Steel rail allows mesh panels to be hung individually and interchanged with solid PVC panels
- · Easily removed for cleaning and storage