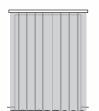

# **Insect Panel Door Curtain Commercial**

#### **Features**

- Consists of a series of heavy duty weighted mesh panels hung from a track above the door.
- Can be fitted inside or outside. If your door opens out the screen will be fitted on the inside (and vice versa)
- PVC coated woven polyester mesh panels allow airflow but keep flying insects out
- Mesh panels available in Grey or Black
- Available as DIY Kit or Made to Measure

#### **Benefits**

- Ideal for screening heavily used doorways and fire exits in commercial premises
- · Panels are easily parted to allow quick access
- Stainless Steel rail allows mesh panels to be hung individually and interchanged with solid PVC panels
- · Easily removed for cleaning and storage