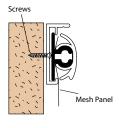

# **Ordering**

Made-to-measure - we will make to the exact size you give us. DIY Kit - order the next larger size kit

Bottom of commercial mesh panel

Stainless steel rail system

#### Stainless Steel Rail

Face fit Reveal fit