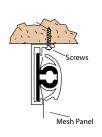

# **Ordering**

Made-to-measure - we will make to the exact size you give us. DIY Kit - order the next larger size kit

Bottom of commercial mesh panel

Stainless steel rail system

#### Stainless Steel Rail

Face fit Reveal fit