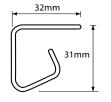

# **Ordering**

Made-to-measure - we will make to the exact size you give us. DIY Kit - order the next larger size kit

Bottom of commercial mesh panel

Stainless steel rail system

#### Stainless Steel Rail

Face fit Reveal fit