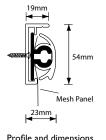

Aperture + 50mm \_\_\_\_\_\_\_

Height: The curtain should hang clear of the floor or threshold by 10mm.

Measure the height of the aperture, add 32mm for the rail then deduct 10mm for the floor clearance.

Aperture + 22mm

# **Measuring for Reveal Fit**

### **PVC Track or Stainless Steel Rail\***

Width: Measure the width of the aperture and deduct 4mm for clearance.

Aperture -4mm \_\_\_\_\_\_

Height: Measure the height of the aperture and deduct 10mm for floor clearance.

Aperture -10mm \_\_\_\_\_\_

# **Ordering**

Made-to-measure - we will make to the exact size you give us. DIY Kit - order the next larger size kit





Bottom of commercial mesh panel



Stainless steel rail system

#### Stainless Steel Rail







Face fit Reveal fit

#### 3 Part PVC track

Profile and dimensions







Face fit Reveal fit

# For use in commercial premises

|                                                    | Width mm                                        | Height mm |                       |                                |                                         |           |
|----------------------------------------------------|-------------------------------------------------|-----------|-----------------------|--------------------------------|-----------------------------------------|-----------|
| 3 part PVC track DIY KIT or Made-to-measure,       | Up to 1500                                      | 2400      | Face or<br>Reveal Fit | White or Brown track           | Grey or Black<br>Commercial mesh panels | Screw fix |
| Stainless Steel Rail * DIY KIT or Made-to-measure, |