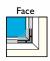

# **Measuring for Face Fit**

#### **PVC** Track

Aperture + 50mm \_\_\_\_\_\_\_

Height: The curtain should hang clear of the floor or threshold by 10mm.

Measure the height of the aperture, add 32mm for the rail then deduct 10mm for the floor clearance.

Aperture + 22mm