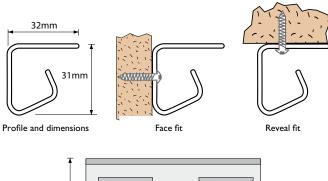

## Stainless Steel Rail

32mm

Stainless Steel rail front view

Height: Top of door frame to floor or threshold -10mm =\_\_\_\_\_ mm

Stainless steel with hook system