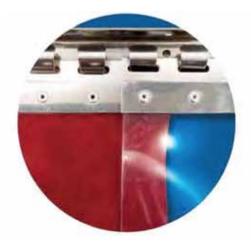

### Features

The

Flyscreen Company

- Clear PVC panels hook onto a high quality, stainless steel rail.
- The panels provide a tough and flexible barrier against insects, birds and other vermin.
- Suitabe for pallet and fork lift entry.
- Choice of standard grade PVC (0°) or polar grade PVC (-25°).
- Made-to-measure (supplied ready for you to fit).

## Stainless Steel Rail

32mm

Stainless Steel rail front view

Height: Top of door frame to floor or threshold -10mm =\_\_\_\_\_ mm

Stainless steel with hook system