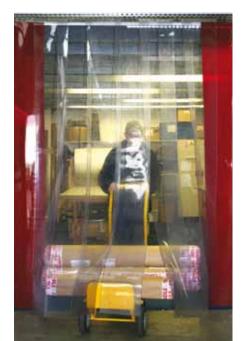

# PVC Strip Curtain Commercial

### Features

The

Flyscreen Company

- Clear PVC panels hook onto a high quality, stainless steel rail.
- The panels provide a tough and flexible barrier against insects, birds and other vermin.
- Suitabe for pallet and fork lift entry.
- Choice of standard grade PVC (0°) or polar grade PVC (-25°).
- Made-to-measure (supplied ready for you to fit).

### **Benefits**

- Simple to install, the panels are hung individually, allowing the overlap to be adjusted.
- Panels are easily removed and replaced for cleaning.
- Panels are interchangeable with commercial mesh panels with metal headings.