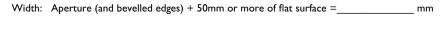

### Measuring

Measure the width of the aperture plus any bevelled edges on the frame. Add at least 25mm of flat surface on each side to allow for an overlap with the doorway. If fitting to wall outside the reveal, allow a wider overlap; 50mm or more each side is suitable.