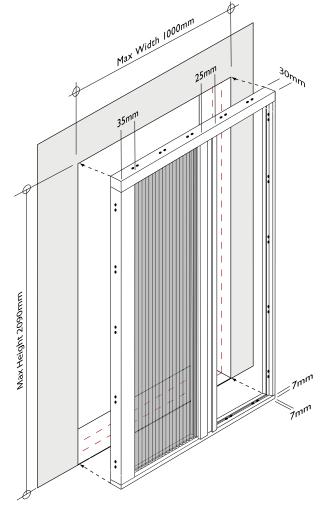

Diagram for reveal fit

## **Benefits**

- Easy to install, simple to operate.
- Suitable for home use.
- DIY Kit experienced required

Maximum kit width: 1000mm Maximum kit heights: 1990mm, 2090mm, or 2290mm

For double doors up to 2000mm two kits can be used.

Please order the appropriate size kit.

Important: During assembly the height of the kit can only be reduced to the next size kit:

1990mm can only be reduced by 100mm to 1890mm high. 2090mm can only be reduced by 100mm to 1990mm high. 2290mm can only be reduced by 200mm to 2090mm high